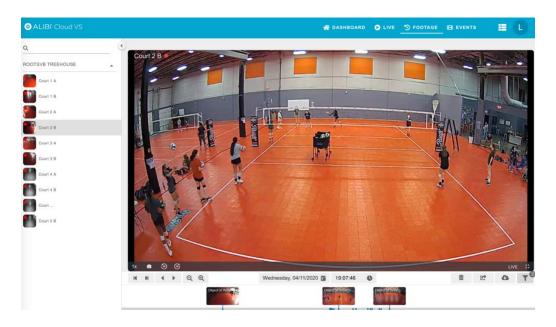

Here's a sample of what the video looks like...

NOTE: This platform is the video capture solution and is different than the video breakdown and sharing platform we will be using called VidSwap. Further instructions for using VidSwap will be coming out as we get closer to the season.